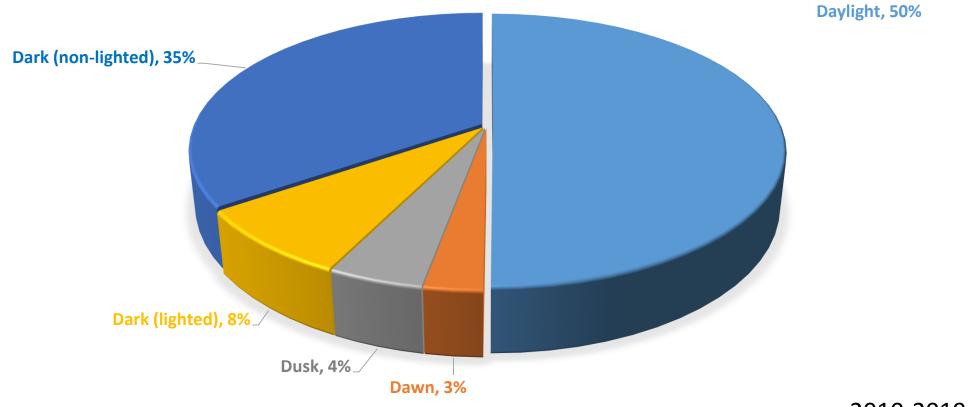

#### 2010-2019

unbelted occupants | SERIOUS INJURY CRASHES BY LIGHT CONDITION\*