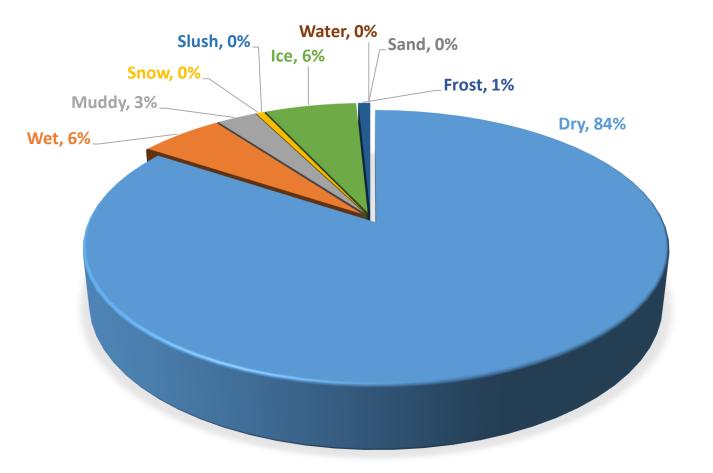

lities IN FATAL CRASHES\*





80%

unbelted occupants | FATAL CRASHES BY ROAD TYPE\*





unbelted occupants | SERIOUS INJURY CRASHES BY ROAD TYPE\*



#### 2010-2019



unbelted occupants | FATALITIES BY GENDER\*



#### 2010-2019



unbelted occupants | SERIOUS INJURIES BY GENDER\*



#### 2010-2019



unbelted occupants | FATAL CRASHES BY DAY OF WEEK\*



#### 2010-2019



unbelted occupants | SERIOUS INJURY CRASHES BY DAY OF WEEK\*



#### 2010-2019



unbelted occupants | FATAL CRASHES BY MONTH\*



#### 2010-2019



unbelted occupants | SERIOUS INJURY CRASHES BY MONTH\*



#### 2010-2019



unbelted occupants | FATAL CRASHES BY HOUR\*



#### 2010-2019



unbelted occupants | SERIOUS INJURY CRASHES BY HOUR\*



#### 2010-2019



unbelted occupants | FATAL CRASHES BY ROAD SURFACE\*



#### 2010-2019



unbelted occupants | SERIOUS INJURY CRASHES BY ROAD SURFACE\*



#### 2010-2019



unbelted occupants | FATAL CRASHES BY LIGHT CONDITION\*



#### 2010-2019



unbelted occupants | SERIOUS INJURY CRASHES BY LIGHT CONDITION\*



#### 2010-2019



unbelted occupants | FATAL CRASHES BY SPEED/AGGRESSIVE DRIVING\*



#### 2010-2019



unbelted occupants | Serious Injury Crashes by Speed/Aggressive Driving\*



#### 2010-2019



unbelted occupants | FATAL CRASHES BY ALCOHOL INVOLVEMENT\*†



#### 2010-2019

\*Figure excludes pedestrians, pedal cycles, construction and farm equipment, all-terrain vehicles, snowmobiles, and school bus passengers where seat belt use does not apply. +Officer suspected alcohol and/or drug involvement.



unbelted occupants | SERIOUS INJURY CRASHES