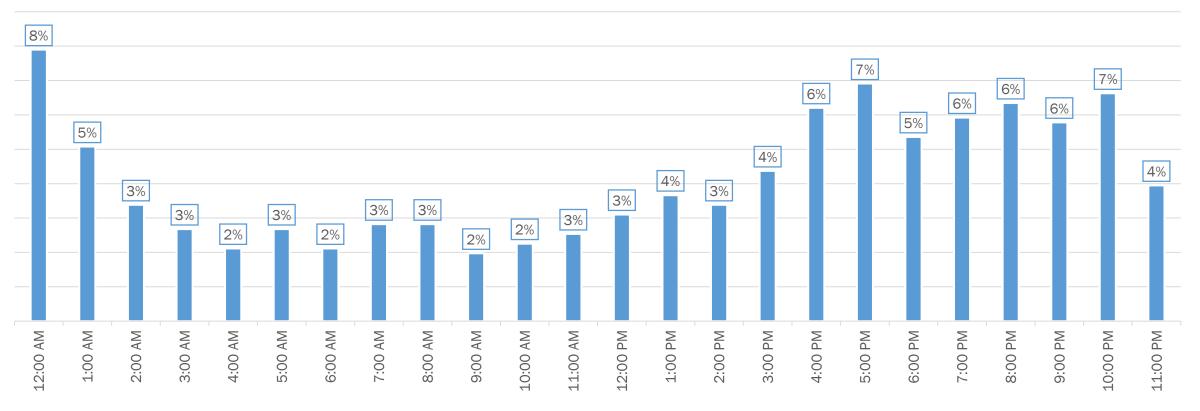

nts | SHARE IN ALL FATAL CRASHES\*





unbelted occupants | Occupant Fatalities IN FATAL CRASHES\*





80%

unbelted occupants | FATAL CRASHES BY ROAD TYPE\*





unbelted occupants | SERIOUS INJURY CRASHES BY ROAD TYPE\*



#### 2010-2019



unbelted occupants | FATALITIES BY GENDER\*



#### 2010-2019



unbelted occupants | SERIOUS INJURIES BY GENDER\*



#### 2010-2019



unbelted occupants | FATAL CRASHES BY DAY OF WEEK\*



#### 2010-2019



unbelted occupants | SERIOUS INJURY CRASHES BY DAY OF WEEK\*



#### 2010-2019



unbelted occupants | FATAL CRASHES BY MONTH\*



#### 2010-2019



unbelted occupants | SERIOUS INJURY CRASHES BY MONTH\*



#### 2010-2019



unbelted occupants | FATAL CRASHES BY HOUR\*



#### 2010-2019



unbelted occupants | SERIOUS INJURY CRASHES BY HOUR\*



#### 2010-2019



unbelted occupants | FATAL CRASHES BY ROAD SURFACE\*



#### 2010-2019



unbelted occupants | SERIOUS INJURY CRASHES BY ROAD SURFACE\*



#### 2010-2019



unbelted occupants | FATAL CRASHES BY LIGHT CONDITION\*



#### 2010-2019



unbelted occupants | SERIOUS INJURY CRASHES BY LIGHT CONDITION\*



#### 2010-2019



unbelted occupants | FATAL CRASHES BY SPEED/AGGRESSIVE DRIVING\*



#### 2010-2019



unbelted occupants | Serious Injury Crashes by Speed/Aggressive Driving\*



#### 2010-2019



unbelted occupants | FATAL CRASHES BY ALCOHOL INVOLVEMENT\*†



#### 2010-2019

\*Figure excludes pedestrians, pedal cycles, construction and farm equipment, all-terrain vehicles, snowmobiles, and school bus passengers where seat belt use does not apply. +Officer suspected alcoh