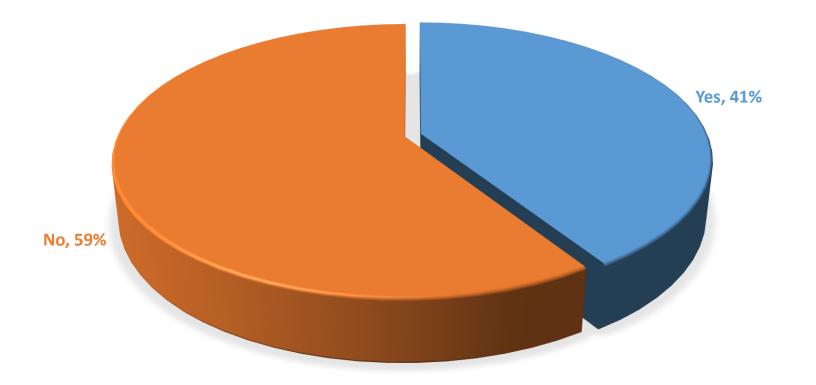

#### 2010-2019

unbelted occupants | FATAL CRASHES BY ALCOHOL INVOLVEMENT\*†

#### 2010-2019

\*Figure excludes pedestrians, pedal cycles, construction and farm equipment, all-terrain vehicles, snowmobiles, and school bus passengers where seat belt use does not apply. +Officer suspected alcohol and/or drug involvement.