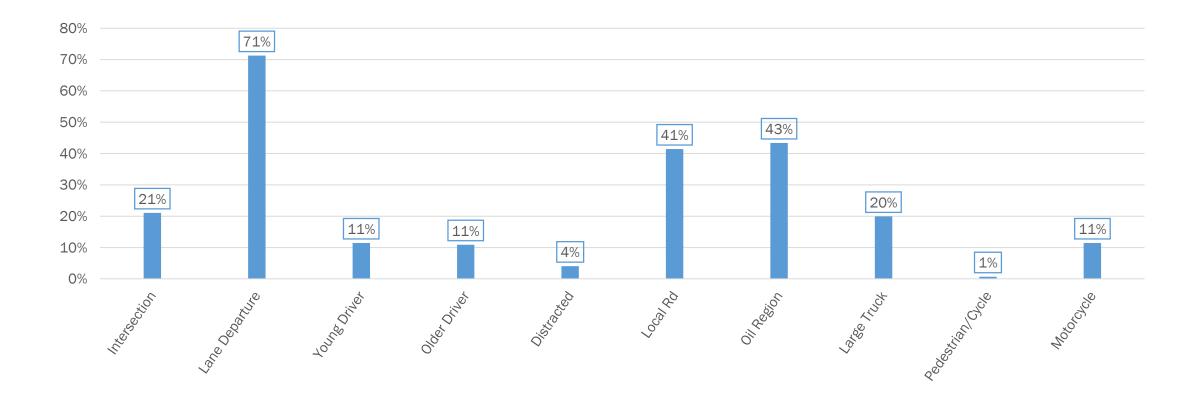

unbelted occupants | FATAL CRASHES BY OTHER FACTORS\*

unbelted occupants | SERIOUS INJURY CRASHES BY OTHER FACTORS\*