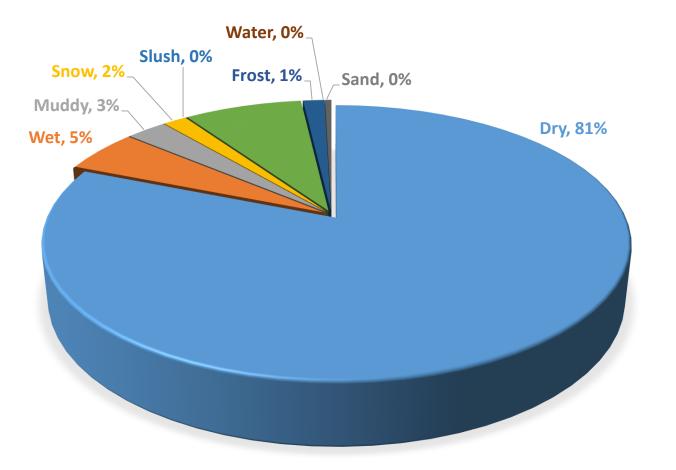

\*





unbelted occupants | SERIOUS INJURY CRASHES BY ROAD TYPE\*



#### 2010-2019



unbelted occupants | FATALITIES BY GENDER\*



#### 2010-2019



unbelted occupants | SERIOUS INJURIES BY GENDER\*



#### 2010-2019



unbelted occupants | FATAL CRASHES BY DAY OF WEEK\*



#### 2010-2019



unbelted occupants | SERIOUS INJURY CRASHES BY DAY OF WEEK\*



#### 2010-2019



unbelted occupants | FATAL CRASHES BY MONTH\*



#### 2010-2019



unbelted occupants | SERIOUS INJURY CRASHES BY MONTH\*



#### 2010-2019



unbelted occupants | FATAL CRASHES BY HOUR\*



#### 2010-2019



unbelted occupants | SERIOUS INJURY CRASHES BY HOUR\*



#### 2010-2019



unbelted occupants | FATAL CRASHES BY ROAD SURFACE\*



#### 2010-2019



unbelted occupants | SERIOUS INJURY CRASHES BY ROAD SURFACE\*



#### 2010-2019



unbelted occupants | FATAL CRASHES BY LIGHT CONDITION\*



#### 2010-2019



unbelted occupants | SERIOUS INJURY CRASHES BY LIGHT CONDITION\*



#### 2010-2019



unbelted occupants | FATAL CRASHES BY SPEED/AGGRESSIVE DRIVING\*



#### 2010-2019



unbelted occupants | Serious Injury Crashes by Speed/Aggressive Driving\*



#### 2010-2019



unbelted occupants | FATAL CRASHES BY ALCOHOL INVOLVEMENT\*†



#### 2010-2019

\*Figure excludes pedestrians, pedal cycles, construction and farm equipment, all-terrain vehicles, snowmobiles, and school bus passengers where seat belt use does not apply. +Officer suspected alcohol and/or drug involvement.



unbelted occupants | SERIOUS INJURY CRASHES BY ALCOHOL INVOLVEMENT\*†



#### 2010-2019

\*Figure excludes pedestrians, pedal