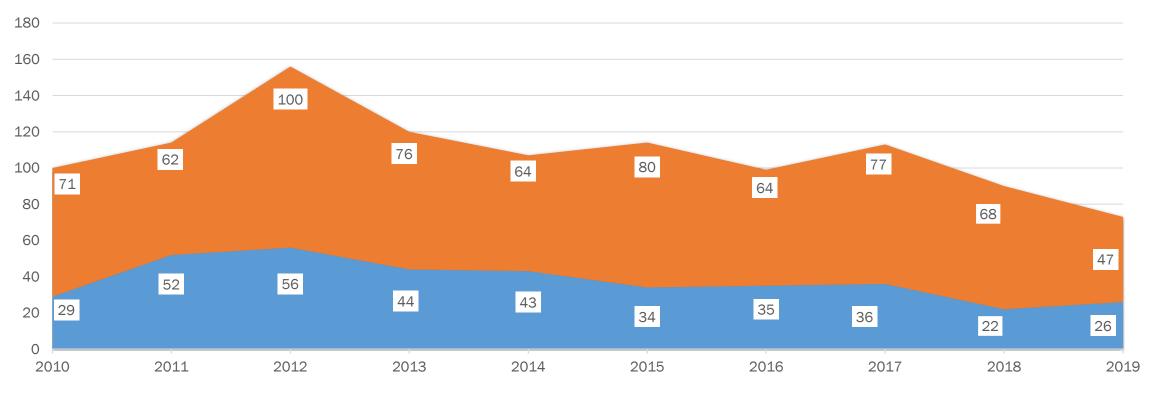

unbelted occupants | Fatal and Serious Injury Crashes\*

Fatal Injury Serious Injury