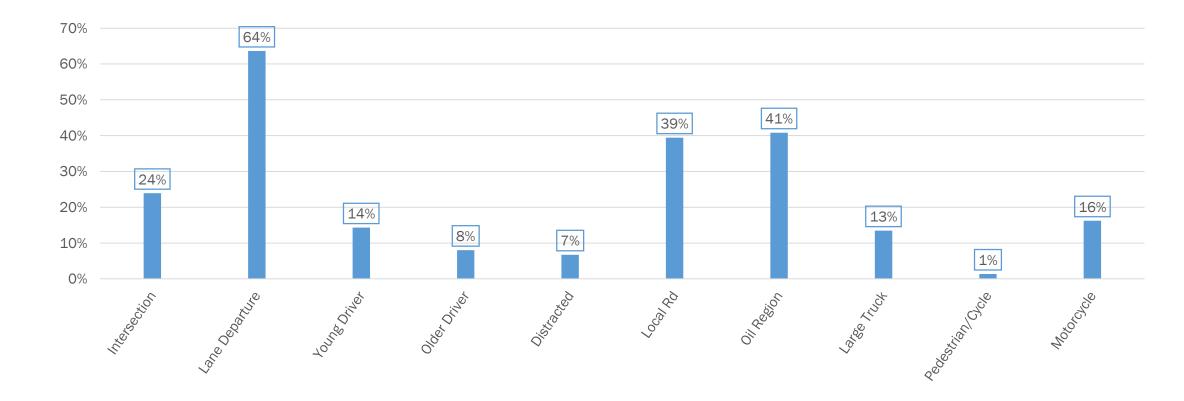

unbelted occupants | FATAL CRASHES BY OTHER FACTORS\*

unbelted occupants | SERIOUS INJURY CRASHES BY OTHER FACTORS\*