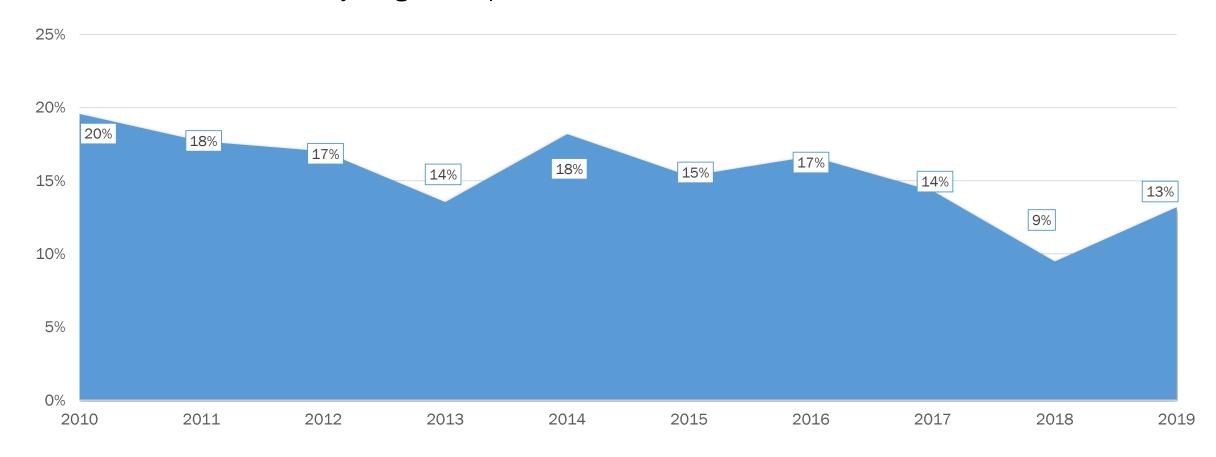

# Primary Emphasis Area: Young Driver Related Crashes



#### young driver | FATAL and SERIOUS INJURY CRASHES







#### young driver | FATALITIES





#### young driver | SERIOUS INJURIES





#### young driver | SHARE IN ALL FATAL CRASHES





#### young driver | FATAL CRASHES BY ROAD TYPE





2010-2019

#### young driver | Serious Injury Crashes by Road Type







#### young driver | FATALITIES BY GENDER







#### young driver | Serious Injuries by Gender







#### young driver | FATAL CRASHES BY DAY OF WEEK



2010-2019



#### young driver | Serious Injury Crashes by Day of Week







#### young driver | FATAL CRASHES BY MONTH









#### young driver | Serious Injury Crashes by Month









#### young driver | FATAL CRASHES BY HOUR









#### young driver | Serious Injury Crashes by Hour









#### young driver | FATAL CRASHES BY ROAD SURFACE







#### young driver | Serious Injury Crashes by Road Surface







#### young driver | FATAL CRASHES BY LIGHT CONDITION





2010-2019

#### young driver | Se