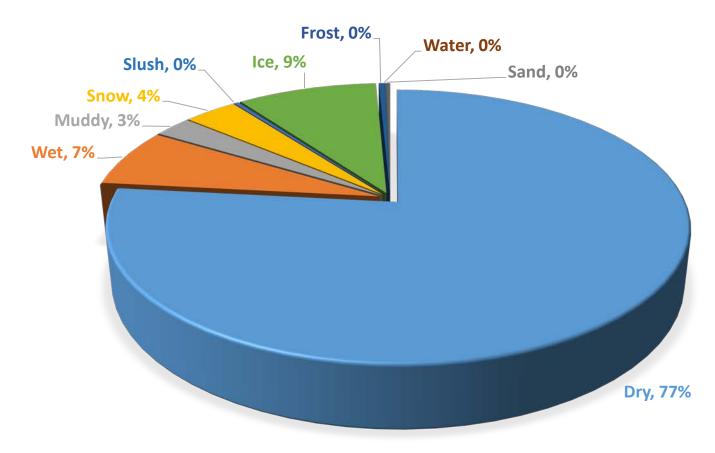

S





#### young driver | SERIOUS INJURIES





#### young driver | SHARE IN ALL FATAL CRASHES





#### young driver | FATAL CRASHES BY ROAD TYPE





2010-2019

#### young driver | Serious Injury Crashes by Road Type







#### young driver | FATALITIES BY GENDER







#### young driver | Serious Injuries by Gender







#### young driver | FATAL CRASHES BY DAY OF WEEK



2010-2019



#### young driver | Serious Injury Crashes by Day of Week







#### young driver | FATAL CRASHES BY MONTH









#### young driver | Serious Injury Crashes by Month









#### young driver | FATAL CRASHES BY HOUR









#### young driver | Serious Injury Crashes by Hour









#### young driver | FATAL CRASHES BY ROAD SURFACE







#### young driver | Serious Injury Crashes by Road Surface







#### young driver | FATAL CRASHES BY LIGHT CONDITION





2010-2019

#### young driver | Serious Injury Crashes by Light Condition







#### young driver | FATALITIES BY SEAT BELT USE







#### young driver | Serious Injuries By Seat Belt Use







young driver | FATAL CRASHES BY SPEED/AGGRESSIVE DRIVING







young driver | Serious Injury Crashes by Speed/Aggressive Driving







young driver | FATAL CRASHES BY ALCOHOL/DRUG INVOLVEMENT\*\*







young driver | SERIOUS INJURIES BY ALCOHOL/DRUG INVOLVEMENT\*\*









#### young driver | FATAL CRASHES BY OTHER FACTORS



2010-2019



#### young driver | Serious Injury Crashes By Other Factors





2010-2019