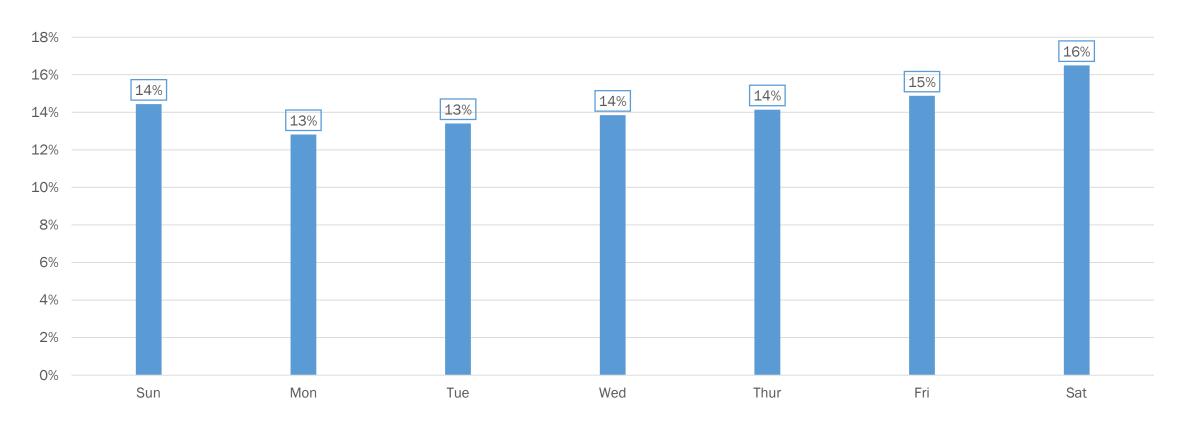

# Primary Emphasis Area: Young Driver Related Crashes



#### young driver | FATAL and SERIOUS INJURY CRASHES







#### young driver | FATALITIES





#### young driver | SERIOUS INJURIES





#### young driver | SHARE IN ALL FATAL CRASHES





#### young driver | FATAL CRASHES BY ROAD TYPE





2010-2019

#### young driver | Serious Injury Crashes by Road Type







#### young driver | FATALITIES BY GENDER







#### young driver | Serious Injuries by Gender







#### young driver | FATAL CRASHES BY DAY OF WEEK



2010-2019



#### young driver | Serious Injury Crashes by Day of Week







#### young driver | FATAL CRASHES BY MONTH









#### young driver | Serious Injury Crashes by Month









#### young driver | FATAL CRASHES BY HOUR









#### young driver | Serious Injury Crashes by Hour









#### young driver | FATAL CRASHES BY ROAD SURFACE







#### young driver | Serious Injury Crashes by Road Surface







#### young driver | FATAL CRASHES BY LIGHT CONDITION





2010-2019

#### young driver | Serious Injury Crashes by Light Condition







#### young driver | FATALITIES BY SEAT BELT USE







#### young driver | Serious Injuries By Seat Belt Use







young driver | FATAL CRASHES BY SPEED/AGGRESSIVE DRIVING







young driver | Serious Injury Crashes by Speed/Aggressive Driving







young driver | FATAL CRASHES BY ALCOHOL/DRUG INVOLVEMENT