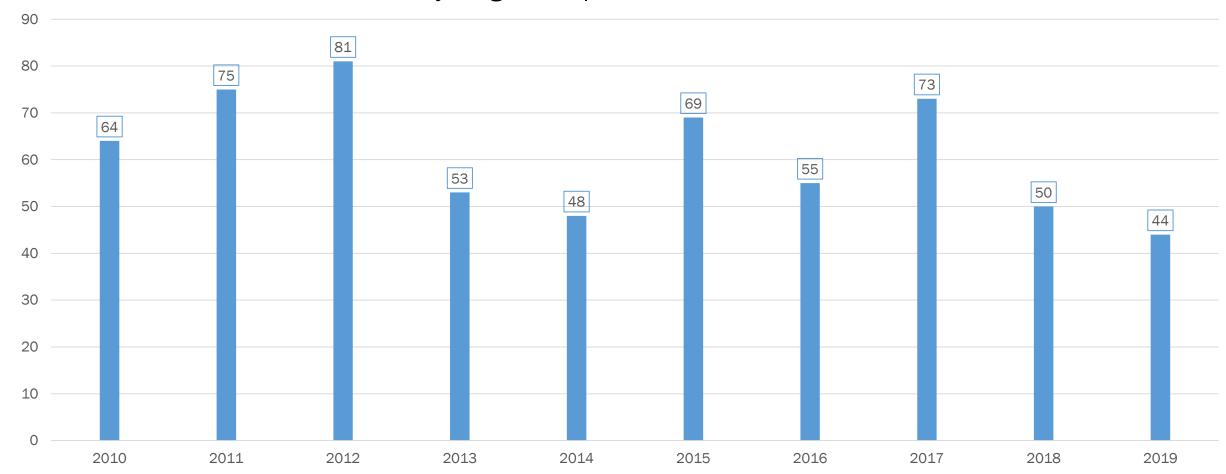

# Primary Emphasis Area: Young Driver Related Crashes



#### young driver | FATAL and SERIOUS INJURY CRASHES







#### young driver | FATALITIES





#### young driver | SERIOUS INJURIES





#### young driver | SHARE IN ALL FATAL CRASHES





#### young driver | FATAL CRASHES BY ROAD TYPE





2010-2019

#### young driver | Serious Injury Crashes by Road Type







#### young driver | FATALITIES BY GENDER







#### young driver | Serious Injuries by Gender







#### young driver | FATAL CRASHES BY DAY OF WEEK



2010-2019



#### young driver | Serious Injury Crashes by Day of Week







#### young driver | FATAL CRASHES BY MONTH









#### young driver | Serious Injury Crashes by Month









#### young driver | FATAL CRASHES BY HOUR









#### young driver | Serious Injury Crashes by Hour









#### young driver | FATAL CRASHES BY ROAD SURFACE







#### young driver | Serious Injury Crashes by Road Surface







#### young driver | FATAL CRASHES BY LI