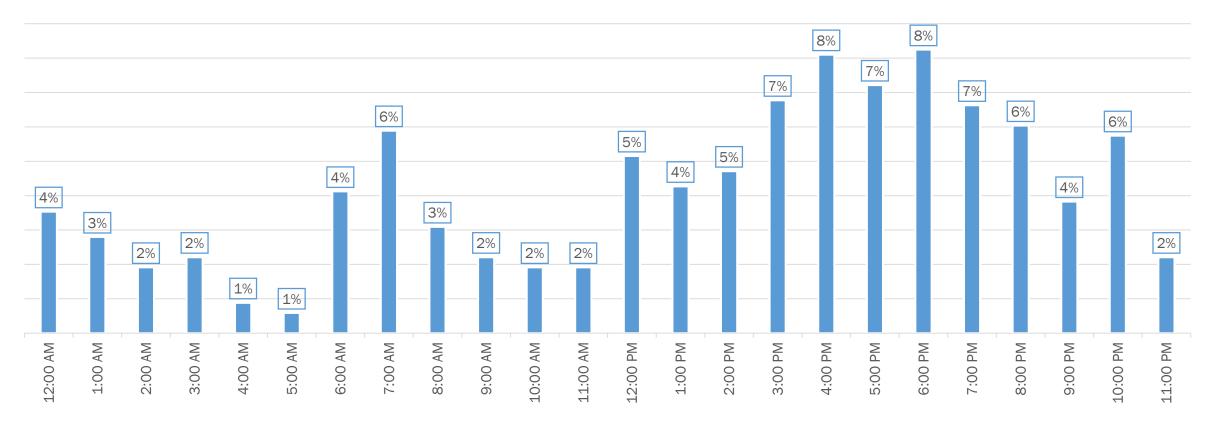

ea: Young Driver Related Crashes



#### young driver | FATAL and SERIOUS INJURY CRASHES







#### young driver | FATALITIES





#### young driver | SERIOUS INJURIES





#### young driver | SHARE IN ALL FATAL CRASHES





#### young driver | FATAL CRASHES BY ROAD TYPE





2010-2019

#### young driver | Serious Injury Crashes by Road Type







#### young driver | FATALITIES BY GENDER







#### young driver | Serious Injuries by Gender







#### young driver | FATAL CRASHES BY DAY OF WEEK



2010-2019



#### young driver | Serious Injury Crashes by Day of Week







#### young driver | FATAL CRASHES BY MONTH









#### young driver | Serious Injury Crashes by Month









#### young driver | FATAL CRASHES BY HOUR









#### young driver | Serious Injury Crashes by Hour









#### young driver | FATAL CRASHES BY ROAD SURFACE







#### young driver | Serious Injury Crashes by Road Surface







#### young driver | FATAL CRASHES BY LIGHT CONDITION





2010-2019

#### young driver | Serious Injury Crashes by Light Condition







#### young driver | FATALITIES BY SEAT BELT USE







#### young driver | Serious Injuries By Seat Belt Use







young driver | FATAL CRASHES BY SPEED/AGGRESSIVE DRIVING







young driver | Serious Injury Crashes by Speed/Aggressive Driving







young driver | FATAL CRASHES BY ALCOHOL/DRUG INVOLVEMENT\*\*







young driver | SERIOUS INJURIES BY ALCOHOL/DRUG INVOLVEMENT\*\*









#### young driver | FATAL CRASHES BY OTHER FACTORS



2010-2019



#### young driver | Serious Injury Crashes By Other Factors





2010-