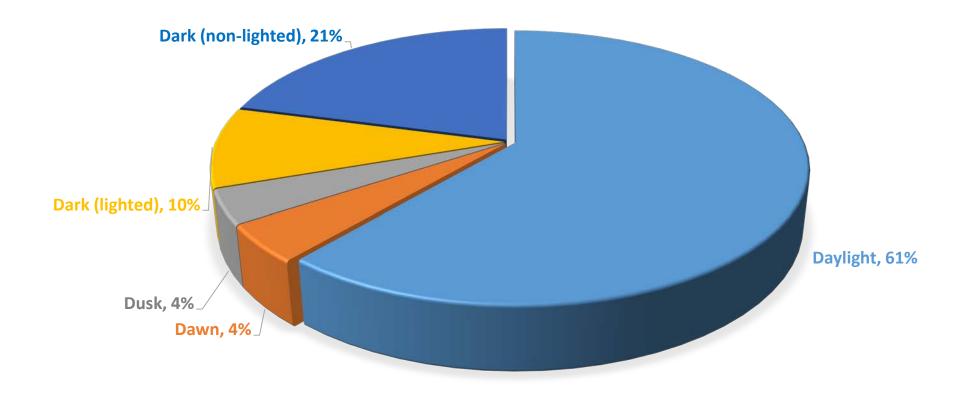

ROAD TYPE





2010-2019

#### young driver | Serious Injury Crashes by Road Type







#### young driver | FATALITIES BY GENDER







#### young driver | Serious Injuries by Gender







#### young driver | FATAL CRASHES BY DAY OF WEEK



2010-2019



#### young driver | Serious Injury Crashes by Day of Week







#### young driver | FATAL CRASHES BY MONTH









#### young driver | Serious Injury Crashes by Month









#### young driver | FATAL CRASHES BY HOUR









#### young driver | Serious Injury Crashes by Hour









#### young driver | FATAL CRASHES BY ROAD SURFACE







#### young driver | Serious Injury Crashes by Road Surface







#### young driver | FATAL CRASHES BY LIGHT CONDITION





2010-2019

#### young driver | Serious Injury Crashes by Light Condition







#### young driver | FATALITIES BY SEAT BELT USE







#### young driver | Serious Injuries By Seat Belt Use







young driver | FATAL CRASHES BY SPEED/AGGRESSIVE DRIVING







young driver | Serious Injury Crashes by Speed/Aggressive Driving







young driver | FATAL CRASHES BY ALCOHOL/DRUG INVOLVEMENT\*\*







young driver | SERIOUS INJURIES BY ALCOHOL/DRUG INVOLVEMENT\*\*









#### young driver | FATAL CRASHES BY OTHER FACTORS



2010-2019



#### young driver | Serious Injury Crashes By Other Factors





2010-2019