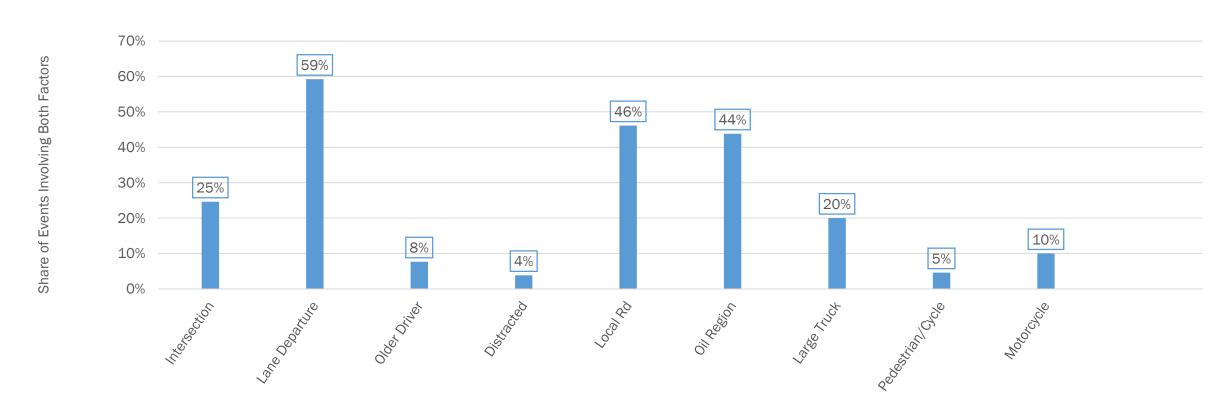

#### young driver | FATAL CRASHES BY OTHER FACTORS

2010-2019

#### young driver | Serious Injury Crashes By Other Factors

2010-2019