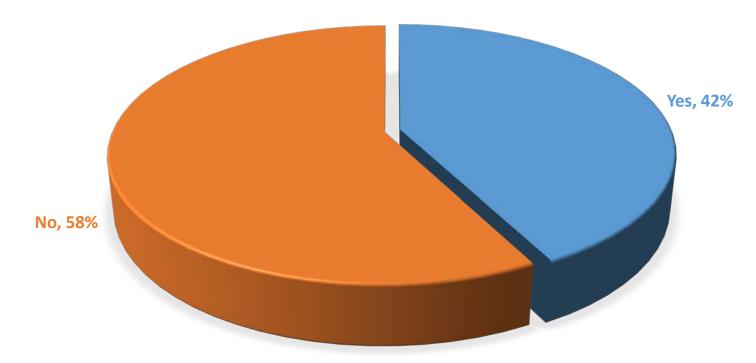

der







#### young driver | FATAL CRASHES BY DAY OF WEEK



2010-2019



#### young driver | Serious Injury Crashes by Day of Week







#### young driver | FATAL CRASHES BY MONTH









#### young driver | Serious Injury Crashes by Month









#### young driver | FATAL CRASHES BY HOUR









#### young driver | Serious Injury Crashes by Hour









#### young driver | FATAL CRASHES BY ROAD SURFACE







#### young driver | Serious Injury Crashes by Road Surface







#### young driver | FATAL CRASHES BY LIGHT CONDITION





2010-2019

#### young driver | Serious Injury Crashes by Light Condition







#### young driver | FATALITIES BY SEAT BELT USE







#### young driver | Serious Injuries By Seat Belt Use







young driver | FATAL CRASHES BY SPEED/AGGRESSIVE DRIVING







young driver | Serious Injury Crashes by Speed/Aggressive Driving







young driver | FATAL CRASHES BY ALCOHOL/DRUG INVOLVEMENT\*\*







young driver | SERIOUS INJURIES BY ALCOHOL/DRUG INVOLVEMENT\*\*









#### young driver | FATAL CRASHES BY OTHER FACTORS



2010-2019



#### young driver | Serious Injury Crashes By Other Factors





2010-2019