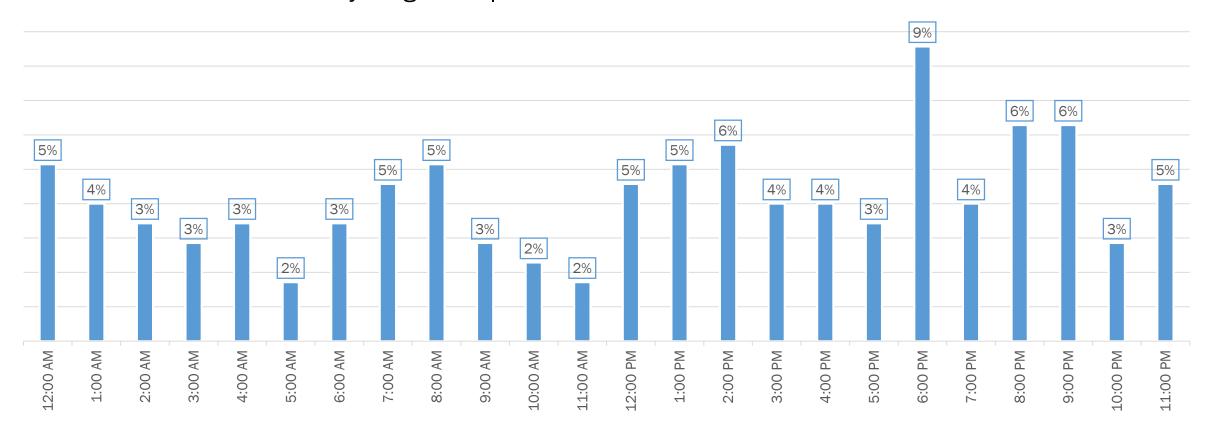

# Primary Emphasis Area: Young Driver Related Crashes



#### young driver | FATAL and SERIOUS INJURY CRASHES







#### young driver | FATALITIES





#### young driver | SERIOUS INJURIES





#### young driver | SHARE IN ALL FATAL CRASHES





#### young driver | FATAL CRASHES BY ROAD TYPE





2010-2019

#### young driver | Serious Injury Crashes by Road Type







#### young driver | FATALITIES BY GENDER







#### young driver | Serious Injuries by Gender







#### young driver | FATAL CRASHES BY DAY OF WEEK



2010-2019



#### young driver | Serious Injury Crashes by Day of Week







#### young driver | FATAL CRASHES BY MONTH









#### young driver | Serious Injury Crashes by Month









#### young driver | FATAL CRASHES BY HOUR









#### young driver | Serious Injury Crashes by Hour









#### young driver | FATAL CRASHES BY ROAD SURFACE







#### young driver | Serious Injury Crashes by Road Surface







#### young driver | FATAL CRASHES BY LIGHT CONDITION





2010-2019

#### young driver | Serious Injury Crashes by Light Condition







#### young driver | FATALITIES BY SEAT BELT USE







#### young driver | Serious Injuries By Seat Belt Use







young driver | FATAL CRASHES BY SPEED/AGGRESSIVE DRIVING







young driver | Serious Injury Crashes by Speed/Aggressive Driving







young driver | FATAL CRASHES BY ALCOHOL/DRUG INVOLVEMENT\*\*







young driver | SERIOUS INJURIES BY ALCOHOL/DRUG INVOLVEMENT\*\*









#### young driver | FATAL CRASHES BY OTHER FACTORS



2010-2019



#### young