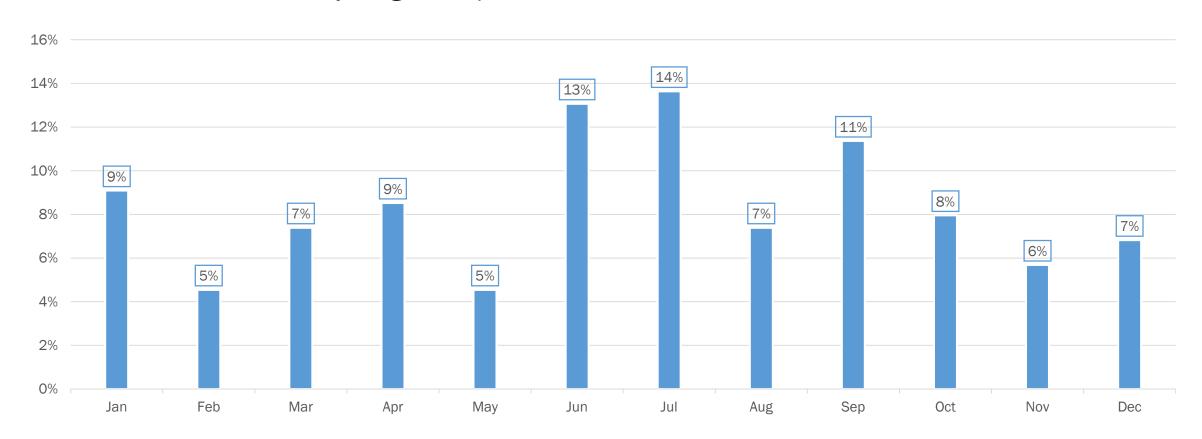

# Primary Emphasis Area: Young Driver Related Crashes



#### young driver | FATAL and SERIOUS INJURY CRASHES







#### young driver | FATALITIES





#### young driver | SERIOUS INJURIES





#### young driver | SHARE IN ALL FATAL CRASHES





#### young driver | FATAL CRASHES BY ROAD TYPE





2010-2019

#### young driver | Serious Injury Crashes by Road Type







#### young driver | FATALITIES BY GENDER







#### young driver | Serious Injuries by Gender







#### young driver | FATAL CRASHES BY DAY OF WEEK



2010-2019



#### young driver | Serious Injury Crashes by Day of Week







#### young driver | FATAL CRASHES BY MONTH









#### young driver | Serious Injury Crashes by Month









#### young driver | FATAL CRASHES BY HOUR









#### young driver | Serious Injury Crashes by Hour









#### young driver | FATAL CRASHES BY ROAD SURFACE







#### young driver | Serious Injury Crashes by Road Surface







#### young driver | FATAL CRASHES BY LIGHT CONDITION





2010-2019

#### young driver | Serious Injury Crashes by Light Condition







#### young driver | FATALITIES BY SEAT BELT USE







#### young driver | Serious Injuries By Seat Belt Use







young driver | FATAL CRASHES BY SPEED/AGGRESSIVE DRIVING







young driver | Serious Injury Crashes by Speed/Aggressive Driving







young driver | FATAL CRASHES BY ALCOHOL/DRUG INVOLVEMENT\*\*







young driver | SERIOUS INJURIES BY ALC