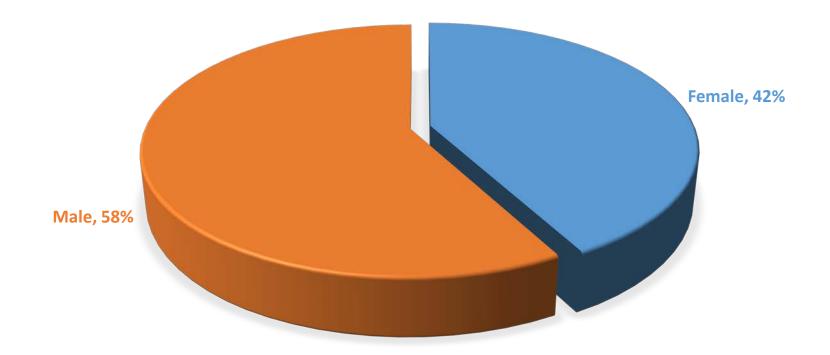

# Primary Emphasis Area: Young Driver Related Crashes



#### young driver | FATAL and SERIOUS INJURY CRASHES







#### young driver | FATALITIES





#### young driver | SERIOUS INJURIES





#### young driver | SHARE IN ALL FATAL CRASHES





#### young driver | FATAL CRASHES BY ROAD TYPE





2010-2019

#### young driver | Serious Injury Crashes by Road Type







#### young driver | FATALITIES BY GENDER







#### young driver | Serious Injuries by Gender







#### young driver | FATAL CRASHES BY DAY OF WEEK



2010-2019



#### young driver | Serious Injury Crashes by Day of Week







#### young driver | FATAL CRASHES BY MONTH









#### young driver | Serious Injury Crashes by Month









#### young driver | FATAL CRASHES BY HOUR









#### young driver | Serious Injury Crashes by Hour









#### young driver | FATAL CRASHES BY ROAD SURFACE







#### young driver | Serious Injury Crashes by Road Surface







#### young driver | FATAL CRASHES BY LIGHT CONDITION





2010-2019

#### young driver | Serious Injury Crashes by Light Condition







#### young driver | FATALITIES BY SEAT BELT USE







#### young driver | Serious Injuries By Seat Belt Use







young driver | FATAL CRASHES BY SPEED/AGGRESSIVE DRIVING