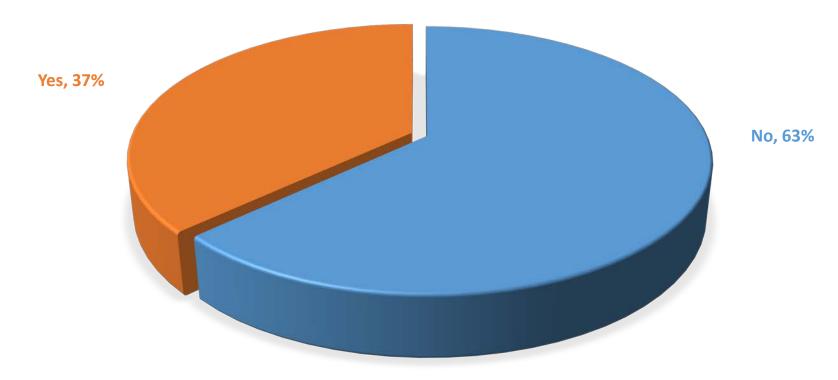

njury Crashes by Road Type







#### young driver | FATALITIES BY GENDER







#### young driver | Serious Injuries by Gender







#### young driver | FATAL CRASHES BY DAY OF WEEK



2010-2019



#### young driver | Serious Injury Crashes by Day of Week







#### young driver | FATAL CRASHES BY MONTH









#### young driver | Serious Injury Crashes by Month









#### young driver | FATAL CRASHES BY HOUR









#### young driver | Serious Injury Crashes by Hour









#### young driver | FATAL CRASHES BY ROAD SURFACE







#### young driver | Serious Injury Crashes by Road Surface







#### young driver | FATAL CRASHES BY LIGHT CONDITION





2010-2019

#### young driver | Serious Injury Crashes by Light Condition







#### young driver | FATALITIES BY SEAT BELT USE







#### young driver | Serious Injuries By Seat Belt Use







young driver | FATAL CRASHES BY SPEED/AGGRESSIVE DRIVING







young driver | Serious Injury Crashes by Speed/Aggressive Driving







young driver | FATAL CRASHES BY ALCOHOL/DRUG INVOLVEMENT\*\*







young driver | SERIOUS INJURIES BY ALCOHOL/DRUG INVOLVEMENT\*\*









#### young driver | FATAL CRASHES BY OTHER FACTORS



2010-2019



#### young driver | Serious Injury Crashes By Other Factors





2010-2019