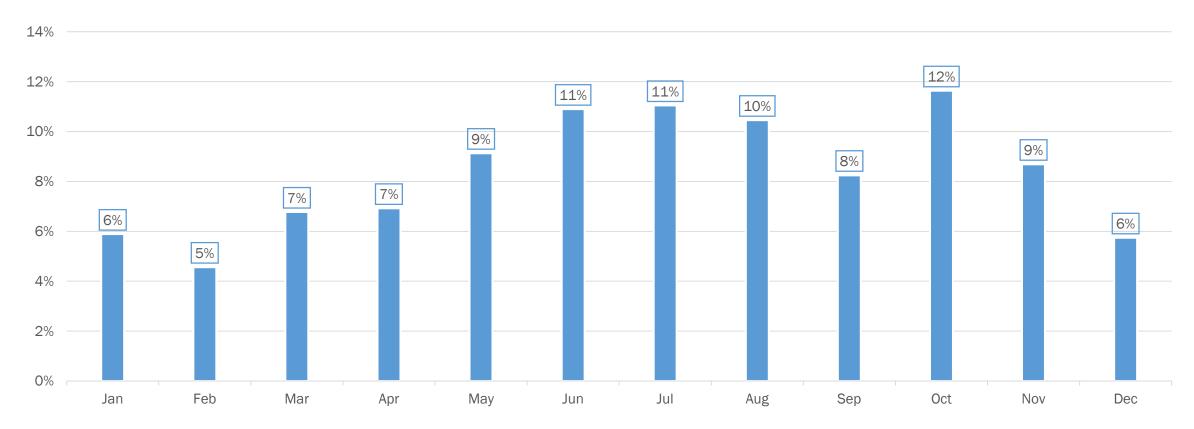

# Primary Emphasis Area: Young Driver Related Crashes



#### young driver | FATAL and SERIOUS INJURY CRASHES







#### young driver | FATALITIES





#### young driver | SERIOUS INJURIES





#### young driver | SHARE IN ALL FATAL CRASHES





#### young driver | FATAL CRASHES BY ROAD TYPE





2010-2019

#### young driver | Serious Injury Crashes by Road Type







#### young driver | FATALITIES BY GENDER







#### young driver | Serious Injuries by Gender







#### young driver | FATAL CRASHES BY DAY OF WEEK



2010-2019



#### young driver | Serious Injury Crashes by Day of Week







#### young driver | FATAL CRASHES BY MONTH









#### young driver | Serious Injury Crashes by Month









#### young driver | FATAL CRASHES BY HOUR









#### young driver | Serious Injury Crashes by Hour









#### young driver | FATAL CRASHES BY ROAD SURFACE







#### young driver | Serious Injury Crashes by Road Surface







#### young driver | FATAL CRASHES BY LIGHT CONDITION





2010-2019

#### young driver | Serious Injury Crashes by Light Condition







#### young driver | FATALITIES BY SEAT BELT USE







#### young driver | Serious Injuries By Seat Belt Use







young driver | FATAL CRASHES BY SPEED/AGGRESSIVE DRIVING







young driver | Serious Injury Crashes by Speed/Aggressive Driving







young driver | FATAL CRASHES BY ALCOHOL/DRUG INVOLVEMENT\*\*







young driver | SERIOUS INJURIES BY ALCOHOL/DRUG INVOLVEMENT\*\*









#### young driver | FATAL