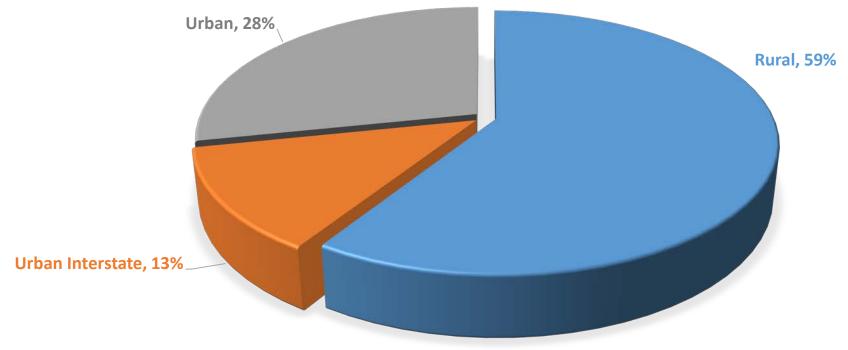

# Primary Emphasis Area: Young Driver Related Crashes



#### young driver | FATAL and SERIOUS INJURY CRASHES







#### young driver | FATALITIES





#### young driver | SERIOUS INJURIES





#### young driver | SHARE IN ALL FATAL CRASHES





#### young driver | FATAL CRASHES BY ROAD TYPE





2010-2019

#### young driver | Serious Injury Crashes by Road Type







#### young driver | FATALITIES BY GENDER







#### young driver | Serious Injuries by Gender







#### young driver | FATAL CRASHES BY DAY OF WEEK



2010-2019



#### young driver | Serious Injury Crashes by Day of Week







#### young driver | FATAL CRASHES BY MONTH









#### young driver | Serious Injury Crashes by Month









#### young driver | FATAL CRASHES BY HOUR









#### young driver | Serious Injury Crashes by Hour









#### young driver | FATAL CRASHES BY ROAD SURFACE







#### young driver | Serious Injury Crashes by Road Surface







#### young driver | FATAL CRASHES BY LIGHT CONDITION





2010-2019

#### young driver | Serious Injury Crashes by Light Condition







#### young driver | FATALITIES BY SEAT BELT USE







#### young driver | Se