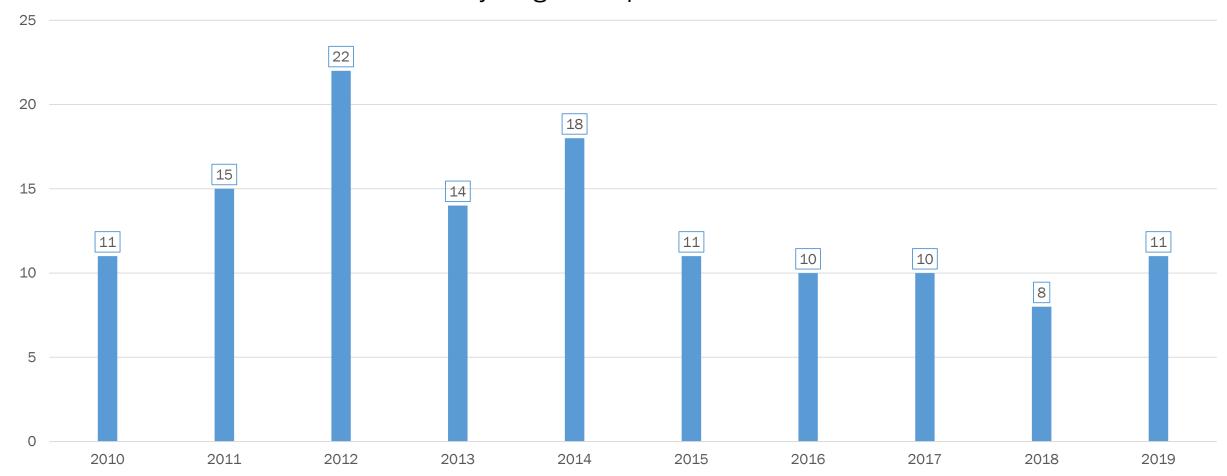

# Primary Emphasis Area: Young Driver Related Crashes



#### young driver | FATAL and SERIOUS INJURY CRASHES







#### young driver | FATALITIES





#### young driver | SERIOUS INJURIES





#### young driver | SHARE IN ALL FATAL CRASHES





#### young driver | FATAL CRASHES BY ROAD TYPE





2010-2019

#### young driver | Serious Injury Crashes by Road Type







#### young driver | FATALITIES BY GENDER







#### young driver | Serious Injuries by Gender







#### young driver | FATAL CRASHES BY DAY OF WEEK



2010-2019



#### young driver | Serious Injury Crashes by Day of Week







#### young driver | FATAL CRASHES BY MONTH









#### young driver | Serious Injury Crashes by Month









#### young driver | FATAL CRASHES BY HOUR









#### young driver | Serious Injury Crashes by Hour









#### young driver | FATAL CRASHES BY ROAD SURFACE







#### young driver | Serious Injury Crashes by Road Surface