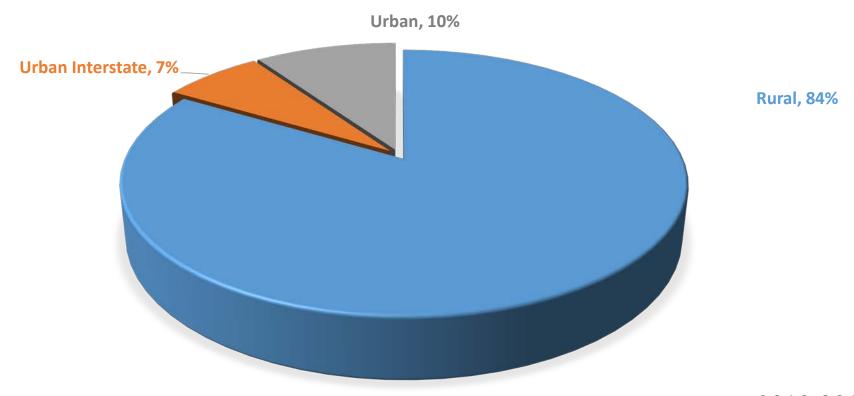

# Primary Emphasis Area: Young Driver Related Crashes



#### young driver | FATAL and SERIOUS INJURY CRASHES







#### young driver | FATALITIES





#### young driver | SERIOUS INJURIES





#### young driver | SHARE IN ALL FATAL CRASHES





#### young driver | FATAL CRASHES BY ROAD TYPE





2010-2019

#### young driver | Serious Injury Crashes by Road Type







#### young driver | FATALITIES BY GENDER







#### young driver | Serious Injuries by Gender







#### young driver | FATAL CRASHES BY DAY OF WEEK



2010-2019



#### young driver | Serious Injury Crashes by Day of Week







#### young driver | FATAL CRASHES BY MONTH









#### young driver | Serious Injury Crashes by Month









#### young driver | FATAL CRASHES BY HOUR









#### young driver | Serious Injury Crashes by Hour









#### young driver | FATAL CRASHES BY ROAD SURFACE







#### young driver | Serious Injury Crashes by Road Surface







#### young driver | FATAL CRASHES BY LIGHT CONDITION





2010-2019

#### young driver | Serious Injury Crashes by Light Condition







####