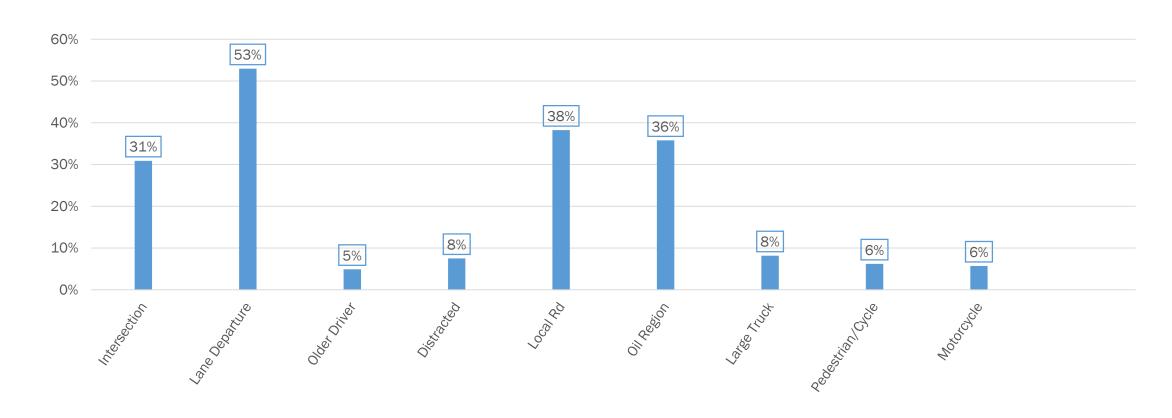

Hour









#### young driver | FATAL CRASHES BY ROAD SURFACE







#### young driver | Serious Injury Crashes by Road Surface







#### young driver | FATAL CRASHES BY LIGHT CONDITION





2010-2019

#### young driver | Serious Injury Crashes by Light Condition







#### young driver | FATALITIES BY SEAT BELT USE







#### young driver | Serious Injuries By Seat Belt Use







young driver | FATAL CRASHES BY SPEED/AGGRESSIVE DRIVING







young driver | Serious Injury Crashes by Speed/Aggressive Driving







young driver | FATAL CRASHES BY ALCOHOL/DRUG INVOLVEMENT\*\*







young driver | SERIOUS INJURIES BY ALCOHOL/DRUG INVOLVEMENT\*\*









#### young driver | FATAL CRASHES BY OTHER FACTORS



2010-2019



#### young driver | Serious Injury Crashes By Other Factors





2010-2019