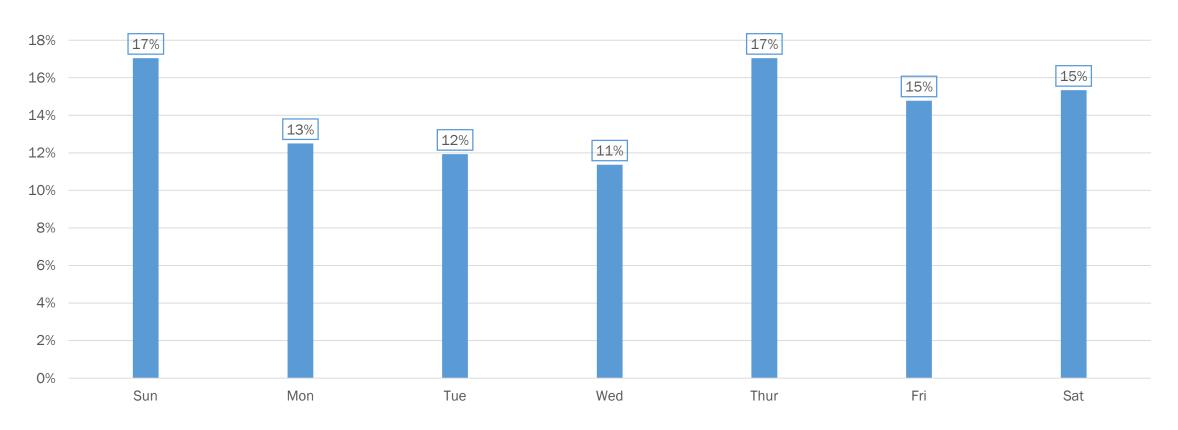

# Primary Emphasis Area: Young Driver Related Crashes



#### young driver | FATAL and SERIOUS INJURY CRASHES







#### young driver | FATALITIES





#### young driver | SERIOUS INJURIES





#### young driver | SHARE IN ALL FATAL CRASHES





#### young driver | FATAL CRASHES BY ROAD TYPE





2010-2019

#### young driver | Serious Injury Crashes by Road Type







#### young driver | FATALITIES BY GENDER







#### young driver | Serious Injuries by Gender







#### young driver | FATAL CRASHES BY DAY OF WEEK



2010-2019



#### young driver | Serious Injury Crashes by Day of Week







#### young driver | FATAL CRASHES BY MONTH









#### young driver | Serious Injury Crashes by Month









#### young driver | FATAL CRASHES BY HOUR









#### young driver | Serious Injury Crashes by Hour









#### young driver | FATAL CRASHES BY ROAD SURFACE







#### young driver | Serious Injury Crashes by Road Surface







#### young driver | FATAL CRASHES BY LIGHT CONDITION





2010-2019

#### young driver | Serious Injury Crashes by Light Condition







#### young driver | FATALITIES BY SEAT BELT USE







#### young driver | Serious Injuries By Seat Belt Use







young driver | FATAL CRASHES BY SPEED/AGGRESSIVE DRIVING







young driver | Serious Injury Crashes by Speed/Aggressi