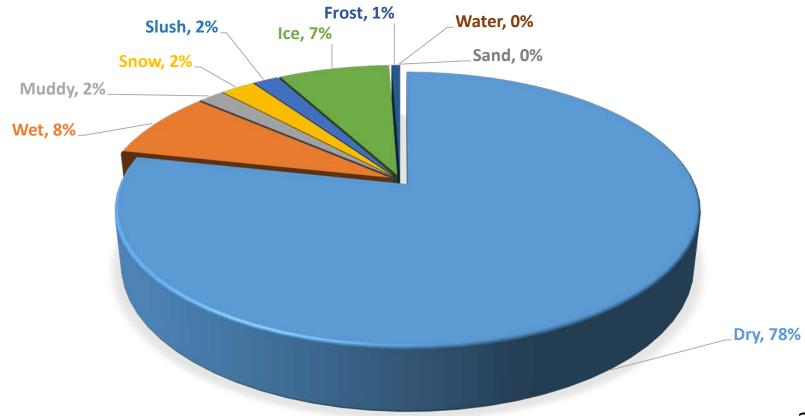

AL and SERIOUS INJURY CRASHES







#### young driver | FATALITIES





#### young driver | SERIOUS INJURIES





#### young driver | SHARE IN ALL FATAL CRASHES





#### young driver | FATAL CRASHES BY ROAD TYPE





2010-2019

#### young driver | Serious Injury Crashes by Road Type







#### young driver | FATALITIES BY GENDER







#### young driver | Serious Injuries by Gender







#### young driver | FATAL CRASHES BY DAY OF WEEK



2010-2019



#### young driver | Serious Injury Crashes by Day of Week







#### young driver | FATAL CRASHES BY MONTH









#### young driver | Serious Injury Crashes by Month









#### young driver | FATAL CRASHES BY HOUR









#### young driver | Serious Injury Crashes by Hour









#### young driver | FATAL CRASHES BY ROAD SURFACE







#### young driver | Serious Injury Crashes by Road Surface







#### young driver | FATAL CRASHES BY LIGHT CONDITION





2010-2019

#### young driver | Serious Injury Crashes by Light Condition







#### young driver | FATALITIES BY SEAT BELT USE







#### young driver | Serious Injuries By Seat Belt Use







young driver | FATAL CRASHES BY SPEED/AGGRESSIVE DRIVING







young driver | Serious Injury Crashes by Speed/Aggressive Driving







young driver | FATAL CRASHES BY ALCOHOL/DRUG INVOLVEMENT\*\*







young driver | SERIOUS INJURIES BY ALCOHOL/DRUG INVOLVEMENT\*\*









#### young driver | FATAL CRASHES BY OTHER FACTORS



2010-2019



#### young driver | Serious Injury Crashes By Other Factors





2010-2019