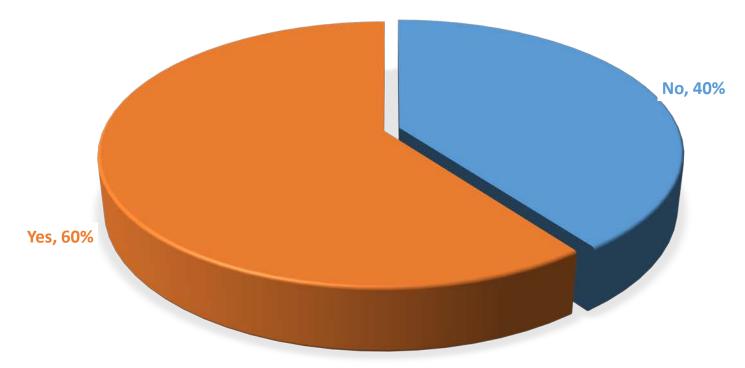

#### young driver | Serious Injuries By Seat Belt Use

young driver | FATAL CRASHES BY SPEED/AGGRESSIVE DRIVING

young driver | Serious Injury Crashes by Speed/Aggressive Driving

young driver | FATAL CRASHES BY ALCOHOL/DRUG INVOLVEMENT\*\*