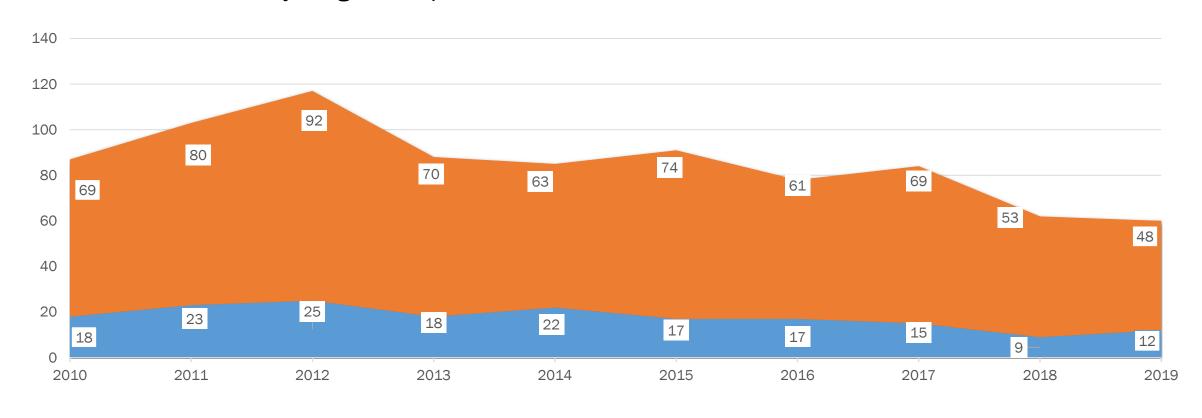

# Primary Emphasis Area: Young Driver Related Crashes



#### young driver | FATAL and SERIOUS INJURY CRASHES







#### young driver | FATALITIES





#### young driver | SERIOUS INJURIES





#### young driver | SHARE IN ALL FATAL CRASHES





#### young driver | FATAL CRASHES BY ROAD TYPE





2010-2019

#### young driver | Serious Injury Crashes by Road Type







#### young driver | FATALITIES BY GENDER







#### young driver | Serious Injuries by Gender







#### young driver | FATAL CRASHES BY DAY OF WEEK



2010-2019



#### young driver | Serious Injury Crashes by Day of Week







#### young driver | FATAL CRASHES BY MONTH









#### young driver | Serious Injury Crashes by Month









#### young driver | FATAL CRASHES BY HOUR









#### young driver | Serious Injury Crashes by Hour









#### young driver | FATAL CRASHES BY ROAD SURFACE







#### young driver | Serio